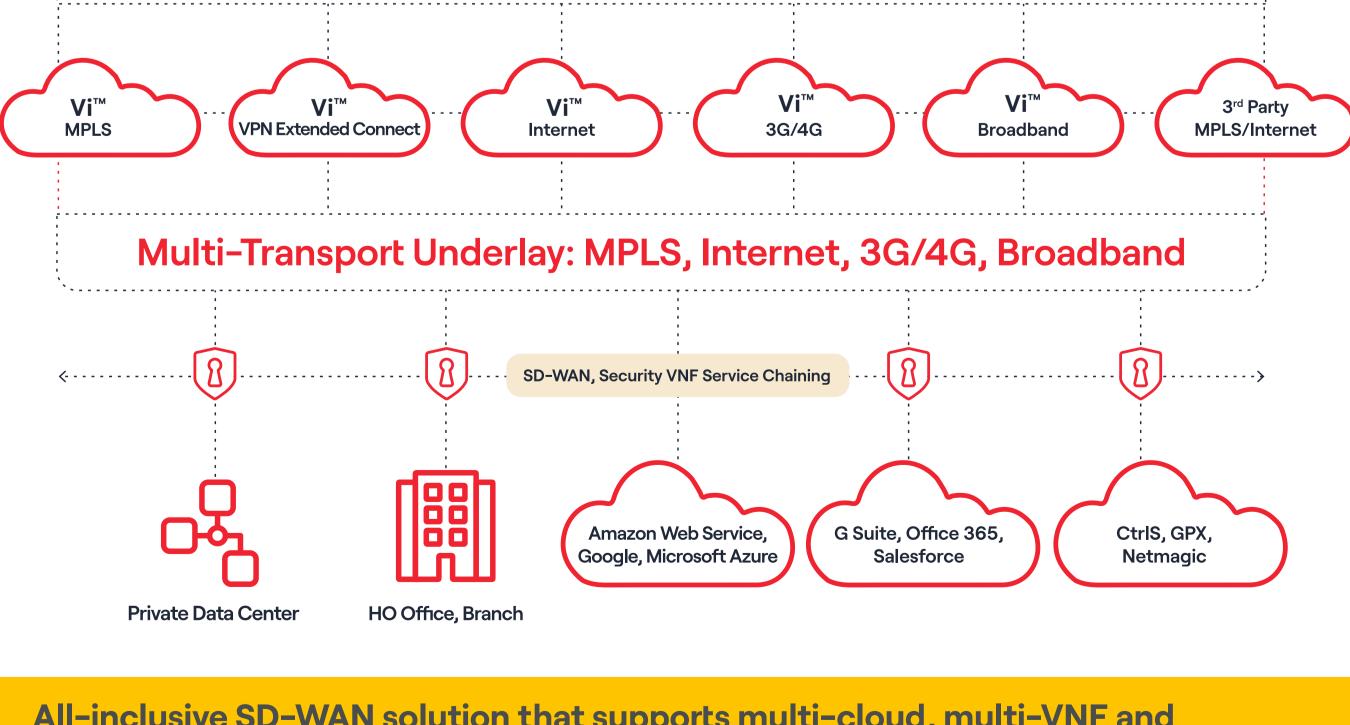

Software Defined Wide Area Network (SD-WAN) Overlay

All-inclusive SD-WAN solution that supports multi-cloud, multi-VNF and multi-transport environments

Access the best Cloud provider

To know more, visit www.MyVi.in/business or dial 1800 123 123 123