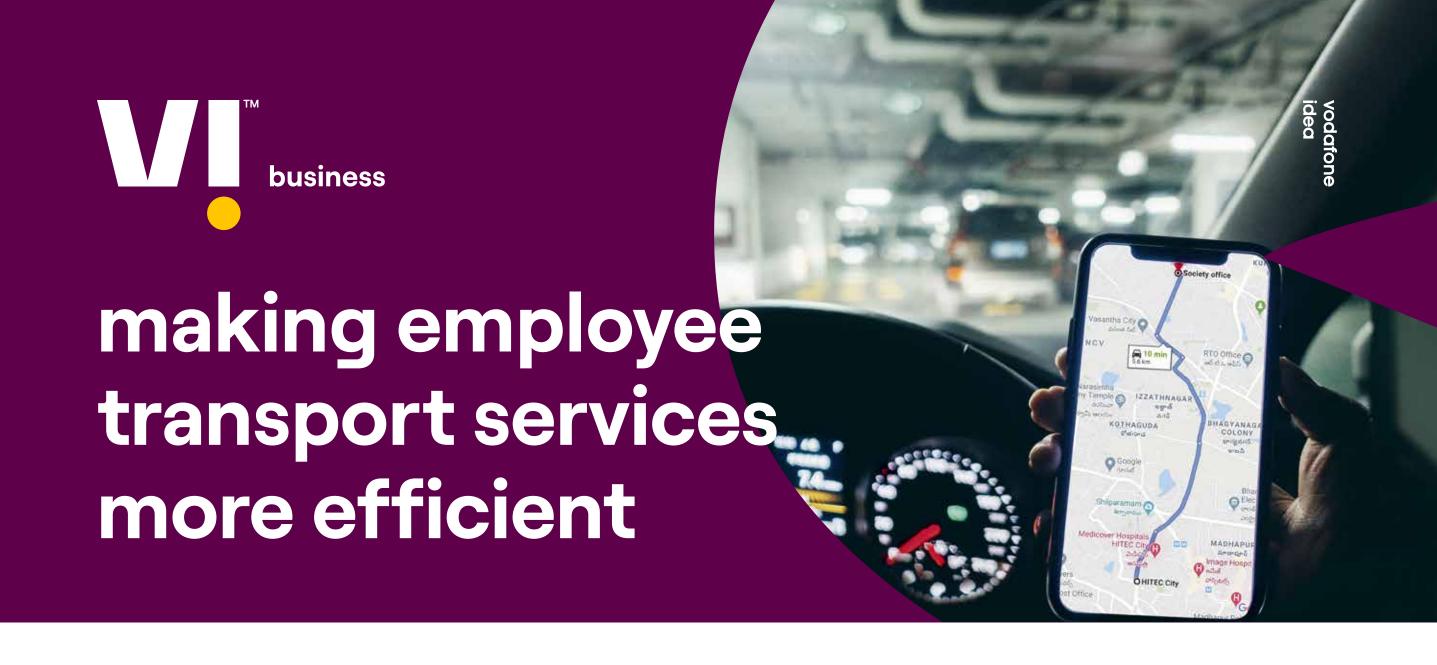

## **Business Challenge**

- The firm's employee transportation system was run through an in-house app. Employees would use this app to book cabs that were parked in the basement. Due to mobile network issues in the basement, employees couldn't contact the concerned driver. This would result in delays and loss of time for both, the employee and the cab driver
- The firm tried to use different mobile service providers to book cabs, but this mode failed and resulted in operational inefficiency

## **Our Solution**

- We deployed our Managed WiFi solution across 9 of their offices in Bengaluru.
  This was shortly replicated across other Indian offices too
- We deployed 30 access points across 9 locations in the basement areas alone
- Integrated Internet Leased Lines (ILL) of 10 MB each, were deployed across all locations
- One SSID was configured across all these access points so that employees could move from one office to another and still connect to the WiFi seamlessly

## **Business Impact**

- Our solution increased the efficiency of the firm's Employee
  Transportation Management
- We enabled digitisation of their transport services, leading to increased employee satisfaction